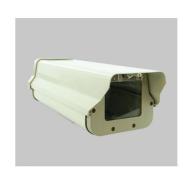

### LCC-HB104 Outdoor Camera Housing

- Aluminum Type
- Beige Color
- IP 55
- Dim. (approx) : 147(W) x 135(H) x 470(L)mm