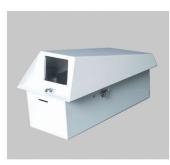

#### LCC-HB200 Outdoor Camera Housing

- Aluminum Type
- Beige Color
- Back Open Type with Key Lock
- IP 55
- Dim. (apporx) : 142(W) x 107(H) x 370(L)mm