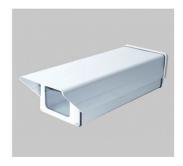

## LCC-HB107 Outdoor Camera Housing

- ABS Type
- Milk Yellow Color
- IP 55
- Dim. (approx) : 100(W) x 120(H) x 300(L)mm