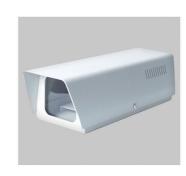

### LCC-HB100 Outdoor Camera Housing

- Aluminum/Plastic Type
- Silver-grey Color
- IP 55
- Dim. (apporx) : 115(W) x 110(H) x 380(L)mm