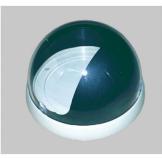

LCC-HB201A Indoor Dome Camera Housing

- Plastic Base & Cover
- Dim. (approx) : Ø87 x 53(L)mm

LCC-HB201B Indoor Dome Camera Housing

- Plastic Base & Cover
- Dim. (approx) : Ø133 x 85(L)mm