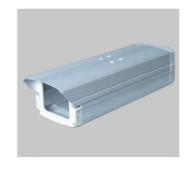

### LCC-HB104 Outdoor Camera Housing

- Aluminum Type
- Beige Color
- IP 55
- Dim. (approx) : 147(W) x 135(H) x 470(L)mm