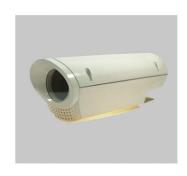

## LCC-HB107 Outdoor Camera Housing

- ABS Type
- Milk Yellow Color
- IP 55
- Dim. (approx) : 100(W) x 120(H) x 300(L)mm