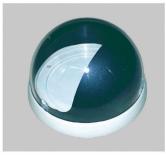

LCC-HB201A Indoor Dome Camera Housing

- Plastic Base & Cover
- Dim. (approx) : Ø87 x 53(L)mm

LCC-HB201B Indoor Dome Camera Housing

- Plastic Base & Cover
- Dim. (approx) : Ø133 x 85(L)mm