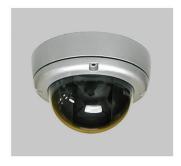

### LCC-HB101

Outdoor Dome Camera Housing

- Aluminum Base
- Reinforce Polycabonate Cover
- IP 55
- Dim. (approx) :
   Ø142 x 84(L) mm