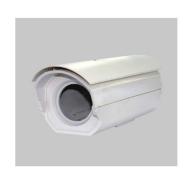

#### LCC-HB200 Outdoor Camera Housing

- Aluminum Type
- Beige Color
- Back Open Type with Key Lock
- IP 55
- Dim. (apporx) : 142(W) x 107(H) x 370(L)mm