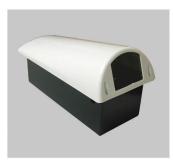

### LCC-HB106

Outdoor Side Open Camera Housing

- Nylon+Fiber Glass
- Beige Color
- Side Open Type
- IP 55
- Dim. (approx) : 151(W) x 140(H) x 381(L)mm