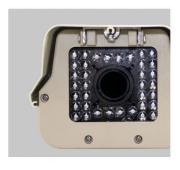

### LCC-HB108

Outdoor Back Open Camera Housing with IR LED

- Aluminum / Plastic Type
- With IR LED
- Range: 20-30M
- AC 24V Power Source
- IP 55
- Dim. (approx) : 140(W) x 114(H) x 370(L)mm