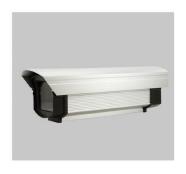

### LCC-HB108

Outdoor Back Open Camera Housing with IR LED

- Aluminum / Plastic Type
- With IR LED
- Range: 20-30M
- AC 24V Power Source
- IP 55
- Dim. (approx) : 140(W) x 114(H) x 370(L)mm