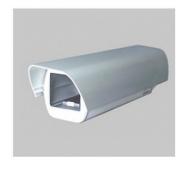

### LCC-HB100 Outdoor Camera Housing

- Aluminum/Plastic Type
- Silver-grey Color
- IP 55
- Dim. (apporx) : 115(W) x 110(H) x 380(L)mm