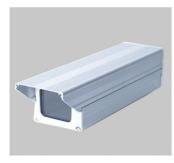

# LCC-HB105 Outdoor Camera Housing

- Aluminum Type
- Silver-grey Color
- IP 55
- Dim. (approx):
   145(W) x 110(H) x 425(L)mm