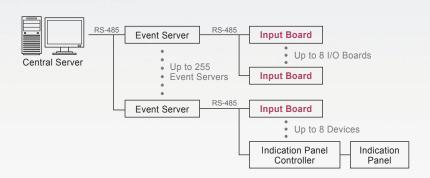

## Schematic Diagram

| Model                   | CHE-64ZALI        |
|-------------------------|-------------------|
| Input                   | 64                |
| Communication Interface | RS-485            |
| Baud Rate               | 9600bps (N, 8, 1) |
| Power Requirement       | 12VDC             |
| Operating Temperature   | -10°C - 55°C      |
| Dimension (mm)          | 190(W) x 120(H)   |
| Weight                  | approx. 195g      |