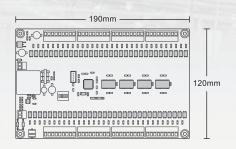

### Dimensions

## Schematic Diagram

| Model                   | CHE-64ZALI        |
|-------------------------|-------------------|
| Input                   | 64                |
| Communication Interface | RS-485            |
| Baud Rate               | 9600bps (N, 8, 1) |
| Power Requirement       | 12VDC             |
| Operating Temperature   | -10°C - 55°C      |
| Dimension (mm)          | 190(W) x 120(H)   |
| Weight                  | approx. 195g      |