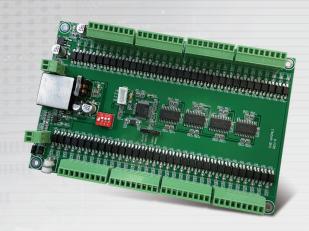

# CHE-64ZALI 64 Zone Input Board

### Features

- 64 Zone Input Board has 64 input points
- Input/output assignments are programmed via dedicated interface screens on Alarm monitoring software
- Permits "and" & "or" logic statements
- Compatible with CHE-20KMC event server
- Inputs can monitor contacts on doors, motion sensors, push buttons, or other sensing devices