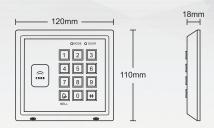

#### Dimensions

### Specifications

| Model                 | CHE-812C                |
|-----------------------|-------------------------|
| Power Input           | 12VDC                   |
| Standby Input Current | 90mA                    |
| Max. Input Current    | 150mA                   |
| Access Mode           | Card only or Pin only   |
| LEDs                  | Two Bi-colored LEDs     |
| Read Range*           | 2.5" (65mm)             |
| Reader Modulation     | ASK at 125kHz           |
| Compatible Cards Type | Proximity (EM)          |
| Card Capacity         | 99cards                 |
| Operating Humidity    | 0 - 95%                 |
| Operating Temperature | -20°C to 55°C           |
| Dimension (mm)        | 120(W) x 110(H) x 18(D) |
| Weight                | 1100                    |