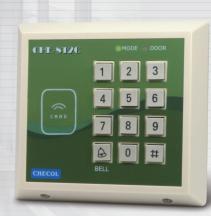

# CHE-812C (Standalone Keypad Reader)

# Features

- LED indicators and numeric keypad
- > Consistent read range characteristics
- Fast and easy to use
- Low power consumption
- Ideal for mounting indoors
- High reliability

### Specifications

| Model                 | CHE-812C                |
|-----------------------|-------------------------|
| Power Input           | 12VDC                   |
| Standby Input Current | 90mA                    |
| Max. Input Current    | 150mA                   |
| Access Mode           | Card only or Pin only   |
| LEDs                  | Two Bi-colored LEDs     |
| Read Range*           | 2.5" (65mm)             |
| Reader Modulation     | ASK at 125kHz           |
| Compatible Cards Type | Proximity (EM)          |
| Card Capacity         | 99cards                 |
| Operating Humidity    | 0 - 95%                 |
| Operating Temperature | -20°C to 55°C           |
| Dimension (mm)        | 120(W) x 110(H) x 18(D) |
| Weight                | 1100                    |