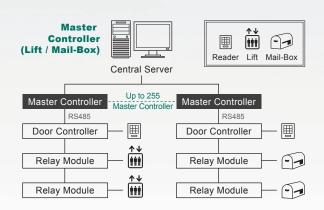

**Master Controller** (Lift / Mail-Box)

**Master Controller** 

(Door Access)

- 1 RS-485 serial port supports 1 reader and 2 relay modules (64 Relays)
- Support up to 20,000 card holders and transaction records
- Built-in watchdog to prevent the system from halting Individual Programmable Time zone Function
- 3 Open-all-doors function when emergency
- × Built-in power and RS-485 transmission LED indicator for signal state
  - Data retains over 30 days when power failure

## Network Diagram

Ethernet Interface

(Optional Item)