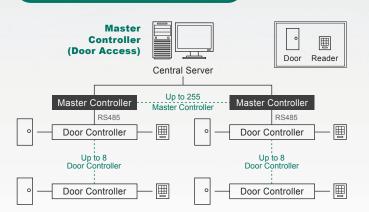

**Master Controller** (Lift / Mail-Box)

**Master Controller** 

(Door Access)

- 1 RS-485 serial port supports 1 reader and 2 relay modules (64 Relays)
- Support up to 20,000 card holders and transaction records
- Built-in watchdog to prevent the system from halting Individual Programmable Time zone Function
- 3 Open-all-doors function when emergency
- × Built-in power and RS-485 transmission LED indicator for signal state
  - Data retains over 30 days when power failure

## Network Diagram

Ethernet Interface

(Optional Item)